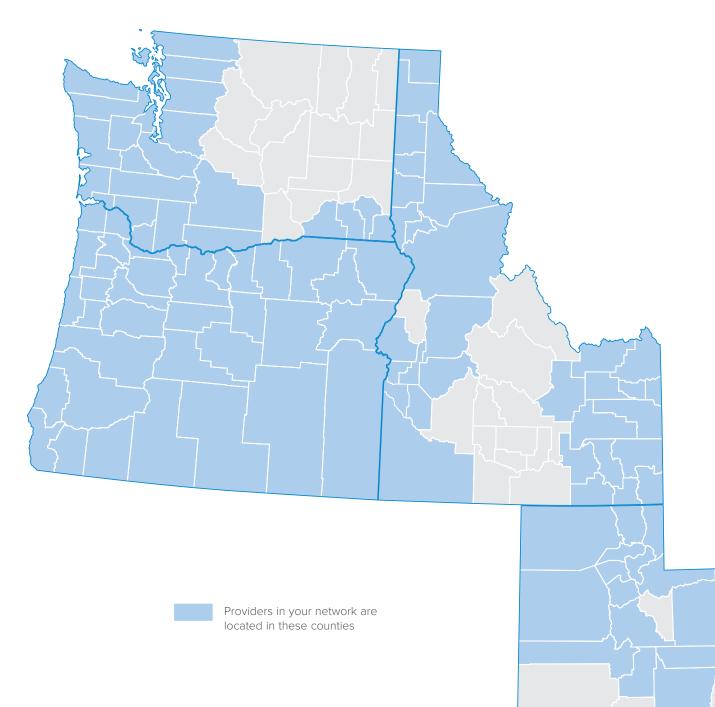

#### What's the Individual and Family Network?

It's the doctors, facilities and practitioners we've contracted with to provide care to our members at a discounted price.

It includes providers and facilities in Oregon, as well as providers in parts of Utah, Idaho and Washington.