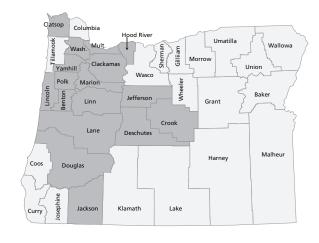

# Selling areas

To apply for a Providence Individual and Family plan, you must reside in our selling area for each plan type (counties indicated below).

Please note that the selling area for each plan may be different from the provider network. See the plan pages for the provider network maps.

#### Available in these counties:

**Signature Network:** Baker, Columbia, Coos, Curry, Gilliam, Grant, Harney, Josephine, Klamath, Lake, Malheur, Morrow, Sherman, Tillamook, Umatilla, Union, Wallowa, Wasco, Wheeler

**Choice Network:** Benton, Clackamas, Clatsop, Crook, Deschutes, Douglas, Hood River, Jackson, Jefferson, Lane, Lincoln, Linn, Marion, Multnomah, Polk, Washington, Yamhill

#### **Providence Progressive Dental plan:**

All counties in Oregon